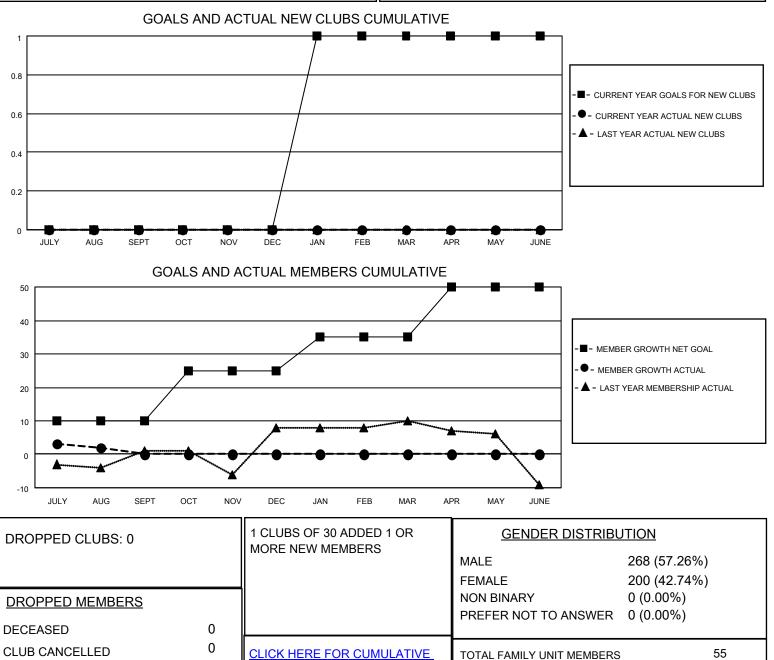

## LOCATION REPUBLIC OF NORTH MACEDONIA

District 132

Results as of: 8/31/2023

| Clubs                 |               |           |               | Members               |                         |                         |                                                    |
|-----------------------|---------------|-----------|---------------|-----------------------|-------------------------|-------------------------|----------------------------------------------------|
| RESULTS FOR 2023-2024 |               |           |               | RESULTS FOR 2023-2024 |                         |                         |                                                    |
| QUARTER               | NEW CLUB GOAL | NEW CLUBS | DROPPED CLUBS | QUARTER MEM           | IBER GROWTH NET<br>GOAL | MEMBER GROWTH<br>ACTUAL | DROPPED<br>MEMBERS ACTUAL<br>(including transfers) |
| JULY/AUG/SEPT         | 0             | 0         | 0             | JULY/AUG/SEPT         | 10                      | 15                      | 3                                                  |
| OCT/NOV/DEC           | 0             | 0         | 0             | OCT/NOV/DEC           | 15                      | 0                       | 0                                                  |
| JAN/FEB/MAR           | 1             | 0         | 0             | JAN/FEB/MAR           | 10                      | 0                       | 0                                                  |
| APR/MAY/JUNE          | 0             | 0         | 0             | APR/MAY/JUNE          | 15                      | 0                       | 0                                                  |